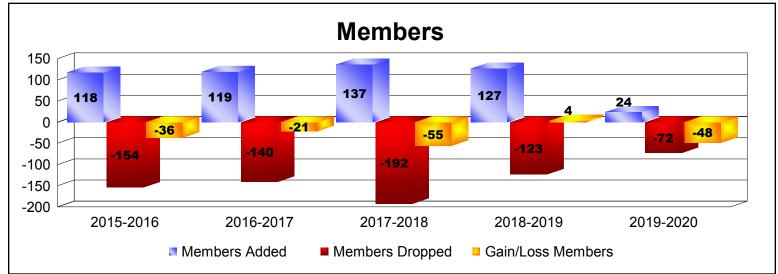

District 104 C

As of December 2019 Cumulative

| Year      | New<br>Clubs | Dropped<br>Clubs | Gain/<br>Loss<br>Clubs | New<br>Members | Charter<br>Members | Reinstate<br>Members | Transfer<br>Members | Total<br>Member<br>Added | Total<br>Members<br>Dropped | Gain/<br>Loss<br>Members |
|-----------|--------------|------------------|------------------------|----------------|--------------------|----------------------|---------------------|--------------------------|-----------------------------|--------------------------|
| 2015-2016 | 0            | 0                | 0                      | 112            | 0                  | 3                    | 3                   | 118                      | -154                        | -36                      |
| 2016-2017 | 0            | 0                | 0                      | 111            | 0                  | 5                    | 3                   | 119                      | -140                        | -21                      |
| 2017-2018 | 0            | 0                | 0                      | 110            | 0                  | 8                    | 19                  | 137                      | -192                        | -55                      |
| 2018-2019 | 0            | 0                | 0                      | 106            | 2                  | 3                    | 16                  | 127                      | -123                        | 4                        |
| 2019-2020 | 0            | 0                | 0                      | 22             | 0                  | 1                    | 1                   | 24                       | -72                         | -48                      |
| Average   | 0            | 0                | 0                      | 92             | 0                  | 4                    | 8                   | 105                      | -136                        | -31                      |